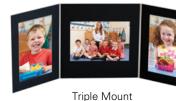

# DUAL, NAME AND TRIPLE MOUNTS

Our Dual and Name mounts are available in a matt black, square cornered finish with a silver foil border around the aperture. The triple mount has a single debossed line around each aperture.

#### TRIPLE MOUNTS

| Mount Name /                                       | Box      | Price   |  |
|----------------------------------------------------|----------|---------|--|
| Photo Size                                         | Quantity | per Box |  |
| 2 Portrait $7 \times 5$ , I Landscape $7 \times 5$ | 100      | €195.65 |  |