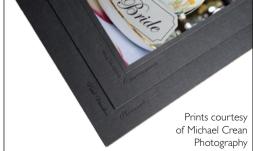

# CLASSIC EVENT MOUNTS

Specifically designed for the Event, School and Portrait Photographer that wants a quality presentation product at the most competitive price. This mount features a thick silver foil border around the aperture.