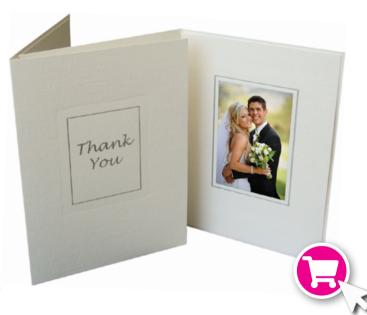

High quality linen effect off-white Thank You cards. These cards feature the words 'Thank You' embossed in silver foil on the front cover. Supplied with envelopes.

| Folder Name /  | Box      | Price per |
|----------------|----------|-----------|
| Photo Size     | Quantity | Box       |
| 3 x 2 Portrait | 100      | €73.72    |