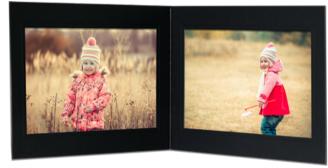

# DUAL, NAME AND TRIPLE MOUNTS

Our Dual and Name mounts are available in a matt black, square cornered finish with a silver foil border around the aperture. The triple mount has a single debossed line around each aperture.

#### DUAL MOUNTS

| $7 \times 5 / 5 \times 3.5$ $7 \times 13.2$ 100 $\in 88$ | Photo Size Size                                  | Box Price Quantity per Box |            |
|----------------------------------------------------------|--------------------------------------------------|----------------------------|------------|
| , , , , , , , , , , , , , , , , , , , ,                  | $7 \times 5 / 5 \times 3.5$ $7 \times 13.2$      | 100 €88.47                 | 4_         |
| 10 × 5 / 5 × 3.5 7 × 16.5 100 €14                        | $0 \times 5 / 5 \times 3.5 \qquad 7 \times 16.5$ | 100 €141.78                | \ <u>-</u> |