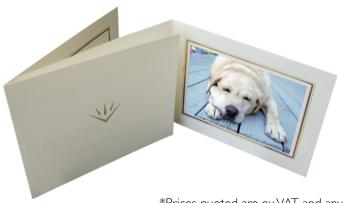

# DUAL, NAME AND TRIPLE MOUNTS

Our Dual and Name mounts are available in a matt black, square cornered finish with a silver foil border around the aperture. The triple mount has a single debossed line around each aperture.

**Dual Mount** 

Name Mount