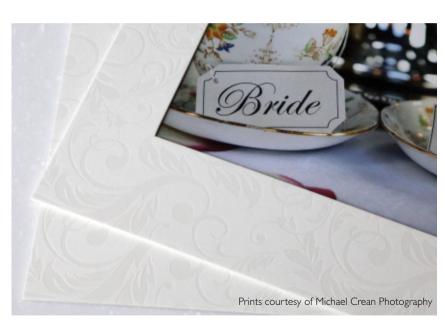

# **ILLUSION MOUNTS**

Heavyweight square cornered mount with pattern. Available in black with black foil pattern & ivory with clear foil pattern. The ivory mount is perfect for weddings and the black mount is ideal for boudoir.