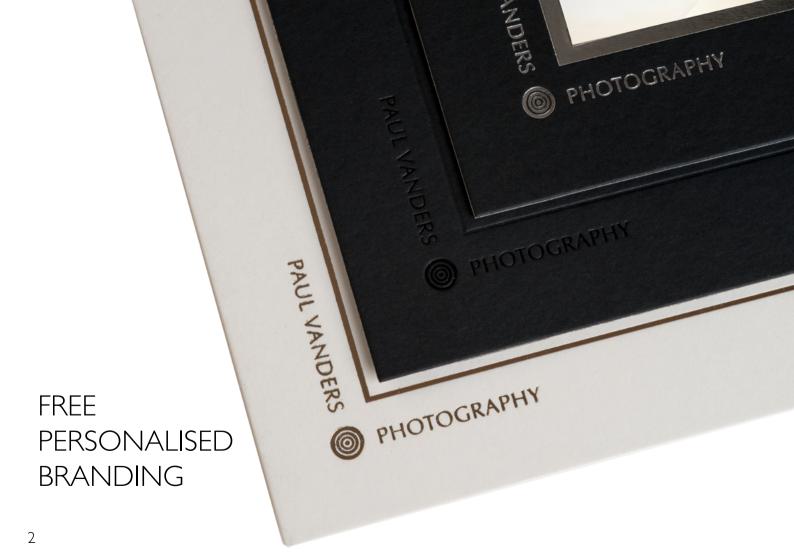

#### FREE BRANDING

We offer FREE personalisation from size 4x6 upwards when you order 100+ mounts, so you can personalise them with your company details at no extra cost.

If you require unique 'once-off' personalisation for a specific event there is a charge of £40 to create the block.

Personalisation can be done to suit portrait or landscape images on the front or back of the mount. Alternatively, you can opt for our very popular "L-Shaped" block which is designed to be used in both portrait & landscape orientations.

Silver, gold, black and clear foil options are available. Other colours available by request.