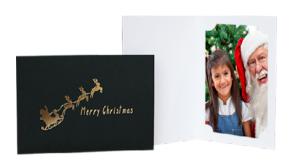

### CHRISTMAS CUT CORNER PHOTO CARDS

Quality linen effect cut corner folder with a Merry Christmas message and a Santa sleigh design on front. Sizes 4x6 and 5x7 available in black with gold foil and white with silver foil.

\*\*  $6 \times 8$  available in white only

Black Christmas Photo Card with Gold Foil Design

| Folder Name /<br>Photo Size | Overall<br>Size | Box<br>Quantity | Price per<br>Box |
|-----------------------------|-----------------|-----------------|------------------|
| 4 × 6                       | 5 × 7           | 100             | €36.76           |
| 5 × 7                       | 6 × 8           | 100             | €42.53           |
| 6 × 8**                     | 7 × 9           | 100             | €48.20           |
| 4 × 6                       | $5 \times 7$    | 500             | €171.83          |
| 5 × 7                       | 6 × 8           | 500             | €186.01          |
| 6 × 8**                     | 7 × 9           | 500             | €199.62          |