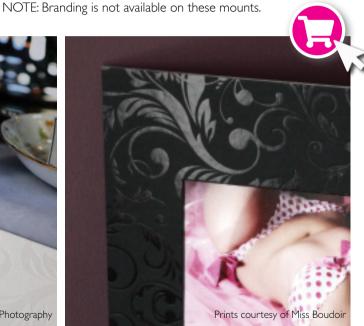

# **ILLUSION MOUNTS**

Heavyweight square cornered mount with pattern. Available in black with black foil pattern & ivory with clear foil pattern. The ivory mount is perfect for weddings and the black mount is ideal for boudoir.

Damask patterned mount in black