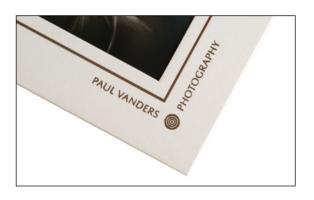

#### FREE BRANDING

We offer FREE personalisation from size 4x6 upwards when you order 100+ mounts, so you can personalise them with your company details at no extra cost.

If you require unique 'once-off' personalisation for a specific event there is a charge of £40 to create the block.

Personalisation can be done to suit portrait or landscape images on the front or back of the mount. Alternatively, you can opt for our very popular "L-Shaped" block which is designed to be used in both portrait & landscape orientations.

Silver, gold, black and clear foil options are available. Other colours available by request.