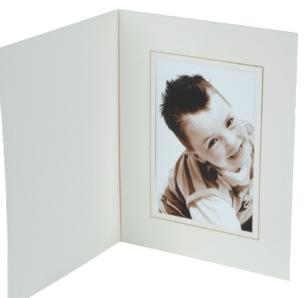

# AVANTRA PREMIUM BLACK FOLDERS

This premium middleweight matt black slip-in folder has an embossed surface and a single debossed line around the aperture. Free personalisation available. Non square sizes are available in both Landscape and Portrait orientations with the exception of  $6 \times 9$  and  $8 \times 12$  which are available in Portrait only.