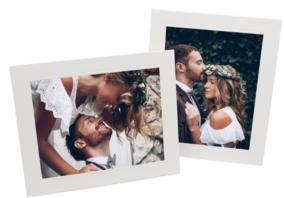

# **ILLUSION MOUNTS**

Heavyweight square cornered mount with pattern. Available in black with black foil pattern & ivory with clear foil pattern. The ivory mount is perfect for weddings and the black mount is ideal for boudoir.

Damask patterned mount in black