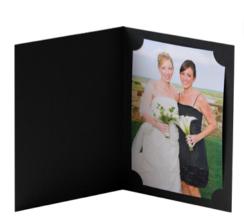

### RUBY CUT CORNER FOLDERS & THANKYOU CARDS

Standard weight economy black cut corner folder with a plain front. All sizes available in both portrait and landscape styles. Personalisation not available.

| Folder Name /<br>Photo Size | Overall<br>Size | Box<br>Quantity | Price per<br>Box |
|-----------------------------|-----------------|-----------------|------------------|
| 4 × 5                       | 5 × 6           | 100             | €27.22           |
| 4 × 6                       | 5 × 7           | 100             | €29.49           |
| 5 × 7                       | 6 × 8           | 100             | €33.46           |
| 6 × 8                       | 7 × 9           | 100             | €39.70           |
| 6×9                         | 7 × 10          | 100             | €42.53           |