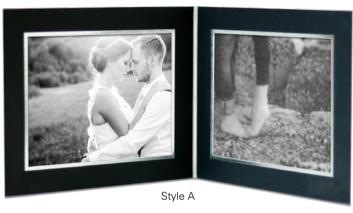

#### **CLASSIC STYLE**

Matt black, square cornered slip-in album mount with a silver foil border around the aperture.

Available in 2 styles.

Style A: Takes two 8 x 6 landscape prints

Style B: Takes an 8 x 6 group shot with name slip and a

 $7 \times 5$  portrait print.

PRICE: €201.89 per box of 100