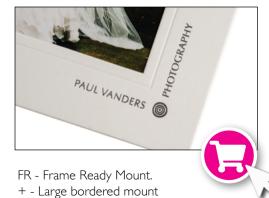

#### FRAME READY MOUNTS

FR indicates that the mount product is frame-ready meaning you or your client can insert the mounted print straight into a standard size frame.

Example showing personalisation with L-shaped branding

#### **MOUNT SIZING**

Our photo mounts are available in a variety of colours and sizes. Our products are named based on the print size that they hold. You will also see the overall size of the mount beside each product for your reference. On some sizes you will see a +. These mounts have a bigger border than the standard mounts.