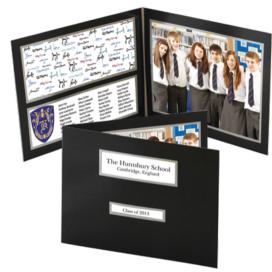

#### SCHOOL LEAVERS MOUNTS

Heavy weight laminated album mount made specifically for school leavers photography. Designed to take a 12x8 group shot and space opposite for signatures and names. The front cover has two apertures for displaying the school name and year.

PRICE: €326.08 per box of 100