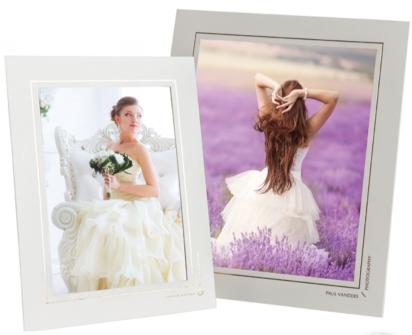

# **ILLUSION MOUNTS**

Heavyweight square cornered mount with pattern. Available in black with black foil pattern & ivory with clear foil pattern. The ivory mount is perfect for weddings and the black mount is ideal for boudoir.