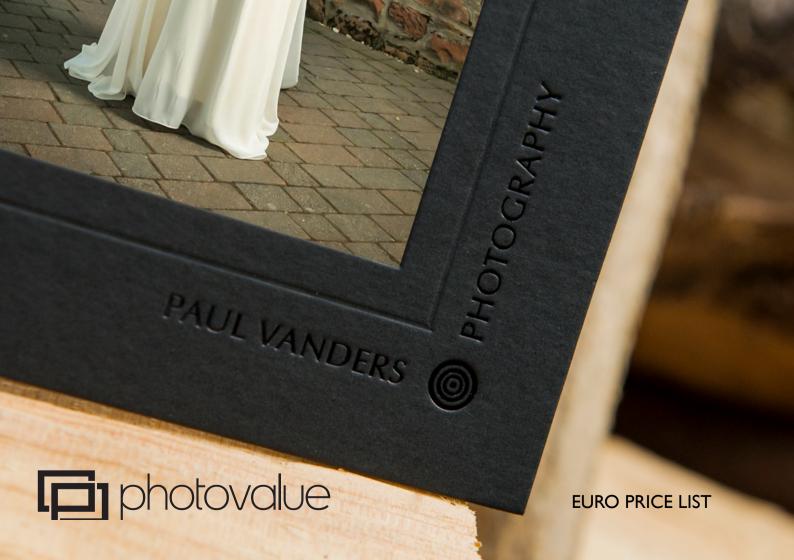

#### FREE BRANDING

We offer FREE personalisation from size 4x6 upwards when you order 100+ mounts, so you can personalise them with your company details at no extra cost.

If you require unique 'once-off' personalisation for a specific event there is a charge of £40 to create the block.

Personalisation can be done to suit portrait or landscape images on the front or back of the mount. Alternatively, you can opt for our very popular "L-Shaped" block which is designed to be used in both portrait & landscape orientations.

Silver, gold, black and clear foil options are available. Other colours available by request.